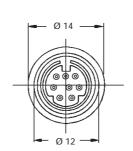

## **Specifications**

 $\begin{array}{ll} \mbox{Insulation Resistance:} & 50\mbox{M}\Omega\mbox{ min. at 250V DC} \\ \mbox{Withstanding Voltage:} & 250\mbox{V AC for 1 minute} \end{array}$ 

Contact Resistance:  $30m\Omega max$ .

Rating: 1A max. at 100V AC

2A max. at 12V DC

Operating Temp. Range: -25°C to +80°C

Mating Cycles: 1000 min. at 10-20 times

per minute (no electrical load)

Soldering Temp.: 260°C / 10 sec.





## Materials and Finish

Housing: Thermoplastic

Contact: Phosphor Bronze, Silver Plating



## Features

□ 180° Pin Through Hole Socket

⇒ Minimum ordering quantity is 1,000 pcs

## Contact Arrangements and PCB Layouts