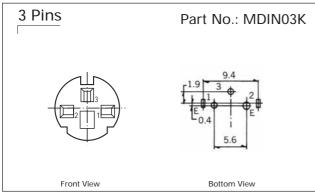

## **Specifications**

 $\begin{array}{ll} \mbox{Insulation Resistance:} & 50\mbox{M}\Omega\mbox{ min. at 250V DC} \\ \mbox{Withstanding Voltage:} & 250\mbox{V AC for 1 minute} \end{array}$ 

Contact Resistance:  $30m\Omega max$ .

Rating: 1A max. at 100V AC

2A max. at 12V DC

Operating Temp. Range: -25°C to +80°C

Mating Cycles: 1000 min. at 10-20 times

per minute (no electrical load)

Soldering Temp.: 260°C / 10 sec.





## Materials and Finish

Housing: Thermoplastic

Contact: Phosphor Bronze, Silver Plating



## Features

□ 180° Pin Through Hole Socket

⇒ Minimum ordering quantity is 1,000 pcs

## Contact Arrangements and PCB Layouts