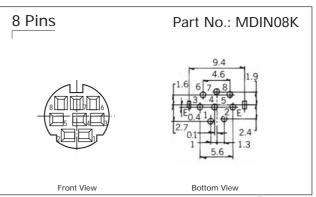

## **Specifications**

 $\begin{array}{ll} \mbox{Insulation Resistance:} & 50\mbox{M}\Omega\mbox{ min. at 250V DC} \\ \mbox{Withstanding Voltage:} & 250\mbox{V AC for 1 minute} \end{array}$ 

Contact Resistance:  $30m\Omega max$ .

Rating: 1A max. at 100V AC

2A max. at 12V DC

Operating Temp. Range: -25°C to +80°C

Mating Cycles: 1000 min. at 10-20 times

per minute (no electrical load)

Soldering Temp.: 260°C / 10 sec.





## Materials and Finish

Housing: Thermoplastic

Contact: Phosphor Bronze, Silver Plating



## Features

□ 180° Pin Through Hole Socket

⇒ Minimum ordering quantity is 1,000 pcs

## Contact Arrangements and PCB Layouts