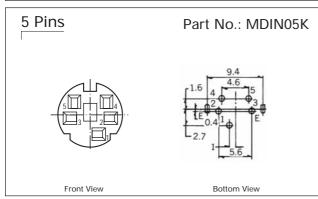

## **Specifications**

 $\begin{array}{ll} \mbox{Insulation Resistance:} & 50\mbox{M}\Omega\mbox{ min. at 250V DC} \\ \mbox{Withstanding Voltage:} & 250\mbox{V AC for 1 minute} \end{array}$ 

Contact Resistance:  $30m\Omega max$ .

Rating: 1A max. at 100V AC

2A max. at 12V DC

Operating Temp. Range: -25°C to +80°C

Mating Cycles: 1000 min. at 10-20 times

per minute (no electrical load)

Soldering Temp.: 260°C / 10 sec.





## Materials and Finish

Housing: Thermoplastic

Contact: Phosphor Bronze, Silver Plating



## Features

□ 180° Pin Through Hole Socket

⇒ Minimum ordering quantity is 1,000 pcs

## Contact Arrangements and PCB Layouts