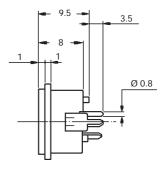

## **Specifications**

 $\begin{array}{ll} \mbox{Insulation Resistance:} & 50\mbox{M}\Omega\mbox{ min. at 250V DC} \\ \mbox{Withstanding Voltage:} & 250\mbox{V AC for 1 minute} \end{array}$ 

Contact Resistance:  $30m\Omega max$ .

Rating: 1A max. at 100V AC

2A max. at 12V DC

Operating Temp. Range: -25°C to +80°C

Mating Cycles: 1000 min. at 10-20 times

per minute (no electrical load)

Soldering Temp.: 260°C / 10 sec.





## Materials and Finish

Housing: Thermoplastic

Contact: Phosphor Bronze, Silver Plating



## Features

□ 180° Pin Through Hole Socket

⇒ Minimum ordering quantity is 1,000 pcs

## Contact Arrangements and PCB Layouts