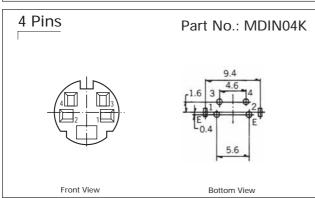

## **Specifications**

 $\begin{array}{ll} \mbox{Insulation Resistance:} & 50\mbox{M}\Omega\mbox{ min. at 250V DC} \\ \mbox{Withstanding Voltage:} & 250\mbox{V AC for 1 minute} \end{array}$ 

Contact Resistance:  $30m\Omega max$ .

Rating: 1A max. at 100V AC

2A max. at 12V DC

Operating Temp. Range: -25°C to +80°C

Mating Cycles: 1000 min. at 10-20 times

per minute (no electrical load)

Soldering Temp.: 260°C / 10 sec.





## Materials and Finish

Housing: Thermoplastic

Contact: Phosphor Bronze, Silver Plating



## Features

□ 180° Pin Through Hole Socket

⇒ Minimum ordering quantity is 1,000 pcs

## Contact Arrangements and PCB Layouts