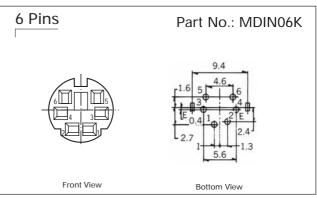

## **Specifications**

 $\begin{array}{ll} \mbox{Insulation Resistance:} & 50\mbox{M}\Omega\mbox{ min. at 250V DC} \\ \mbox{Withstanding Voltage:} & 250\mbox{V AC for 1 minute} \end{array}$ 

Contact Resistance:  $30m\Omega max$ .

Rating: 1A max. at 100V AC

2A max. at 12V DC

Operating Temp. Range: -25°C to +80°C

Mating Cycles: 1000 min. at 10-20 times

per minute (no electrical load)

Soldering Temp.: 260°C / 10 sec.





## Materials and Finish

Housing: Thermoplastic

Contact: Phosphor Bronze, Silver Plating



## Features

□ 180° Pin Through Hole Socket

⇒ Minimum ordering quantity is 1,000 pcs

## Contact Arrangements and PCB Layouts